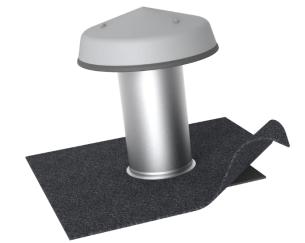

#### FIXNORDIC pipe flashing Ø160x300

Pipe flashing for safe penetration on the roof.

#### Application

Safe cable penetration for installations on roofs with roofing felt or foil membranes, through which cables can be pulled without obstacles from edges and protruding contours. Both the pipe and the top are equipped with an EPDM rubber edging. The top can be removed for easier adaptation of cables and pipes.