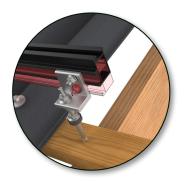

#### **MATERIALS**

Hanger bolt Stainless steel (A2-70)

Hanger bolt (seal): Sun- and weather-resistant EPDM

Miscellaneous angle brackets: Aluminium 6060/6063-T6

Panel clamp: Aluminium 6060/6063-T6\*

Carriage profiles: Aluminium 6060/6063-T6\*

Carriage profile connector: Aluminium 6060/6063-T6

Miscellaneous bolts and nuts: Stainless steel AISI 304 (A2-70)

\*Surface-treated components are delivered black anodized