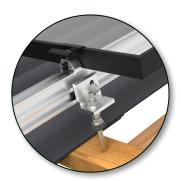

#### **MATERIALS**

Hanger bolt Stainless steel (A2-70)

Hanger bolt (seal): Sun- and weather-resistant EPDM

Miscellaneous angle brackets: Aluminium 6060/6063-T6

Panel clamp: Aluminium 6060/6063-T6\*

Carriage profiles: Aluminium 6060/6063-T6\*

Carriage profile connector: Aluminium 6060/6063-T6

Miscellaneous bolts and nuts: Stainless steel AISI 304 (A2-70)

\*Surface-treated components are delivered black anodized