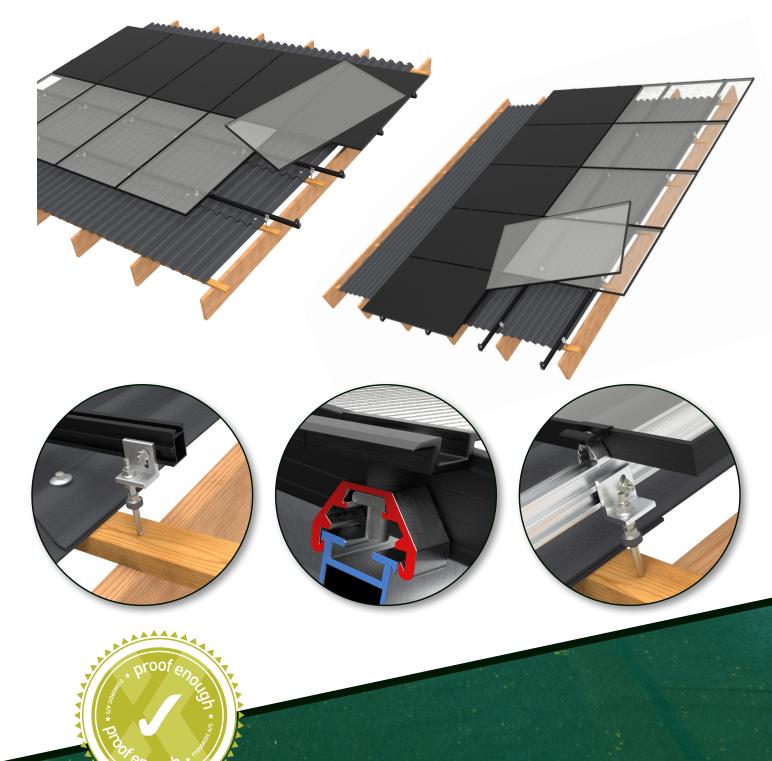

#### **FIXNORDIC** installation system for eternit

The mounting system for eternit is a flexible mounting system designed for carrying out photovoltaic installations on pitched roof surfaces with eternit or similar types of corrugated roofing.

The installation system for eternit is designed with a number of different details which contribute to great flexibility both in relation to the installation, but also in relation to the design of the specific installation. In addition, emphasis has also been placed on ensuring that the finished installation provides a professional and neat result.

- Both raw and black anodized aluminium carriage profiles are available
- Portrait and landscape panels can be designed
- There is a built-in horizontal adjustment option for placement in relation to trusses
- An adjustment option for carriage profiles perpendicular to the roof ridge is included

## **APPLICATION / PLANNING**

In connection with the application and planning of installation projects with the FIXNORDIC eternit installation system, fastening should be carried out in each roof truss or in purlins where this is acceptable in terms of load, and with truss distances of up to about 1200 mm, as a guideline. Under these conditions, the mechanical loads on the solar cell installation from snow and wind for a typical design situation in Denmark for typical buildings will normally comply. For exposed areas, taller buildings or special structures, a closer examination of the actual conditions should be carried out, and the selection of screws and installation should be carried out according to generally accepted terms.

#### **MATERIALS**

Hanger bolt Stainless steel (A2-70)

Hanger bolt (seal): Sun- and weather-resistant EPDM

Miscellaneous angle brackets: Aluminium 6060/6063-T6

Panel clamp: Aluminium 6060/6063-T6\*

Carriage profiles: Aluminium 6060/6063-T6\*

Carriage profile connector: Aluminium 6060/6063-T6

Miscellaneous bolts and nuts: Stainless steel AISI 304 (A2-70)

\*Surface-treated components are delivered black anodized