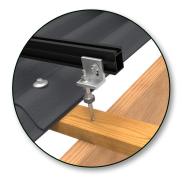

#### **MATERIALS**

Hanger bolt Stainless steel (A2-70)

Hanger bolt (seal): Sun- and weather-resistant EPDM

Miscellaneous angle brackets: Aluminium 6060/6063-T6

Panel clamp: Aluminium 6060/6063-T6\*

Carriage profiles: Aluminium 6060/6063-T6\*

Carriage profile connector: Aluminium 6060/6063-T6

Miscellaneous bolts and nuts: Stainless steel AISI 304 (A2-70)

\*Surface-treated components are delivered black anodized