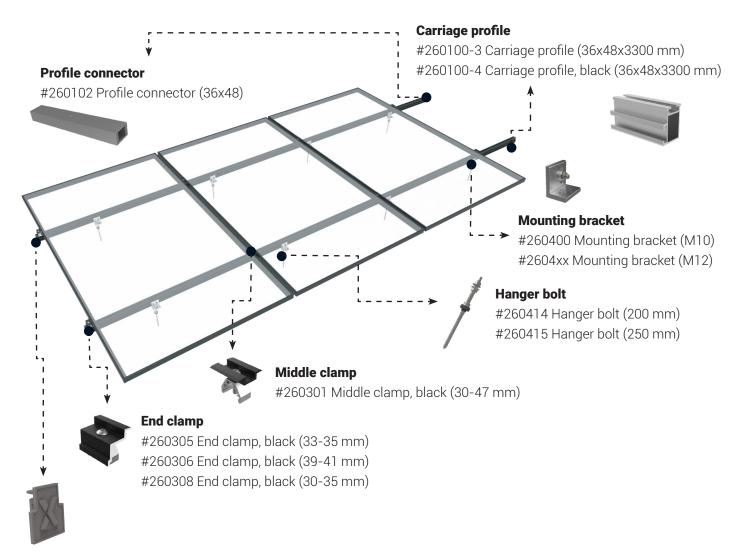

aller buildings or special structures, a closer examination of the actual conditions should be carried out, and the selection of screws and installation should be carried out according to generally accepted terms.

#### **MATERIALS**

Hanger bolt Stainless steel (A2-70)

Hanger bolt (seal): Sun- and weather-resistant EPDM

Miscellaneous angle brackets: Aluminium 6060/6063-T6

Panel clamp: Aluminium 6060/6063-T6\*

Carriage profiles: Aluminium 6060/6063-T6\*

Carriage profile connector: Aluminium 6060/6063-T6

Miscellaneous bolts and nuts: Stainless steel AISI 304 (A2-70)

\*Surface-treated components are delivered black anodized



# ARTICLE NUMBER OVERVIEW (carriage profiles parallel to the roof ridge)





## ARTICLE NUMBER OVERVIEW (carriage profiles perpendicular to the roof ridge)





#### **End cover**

#260103 End cover for profiles (36x48 mm)