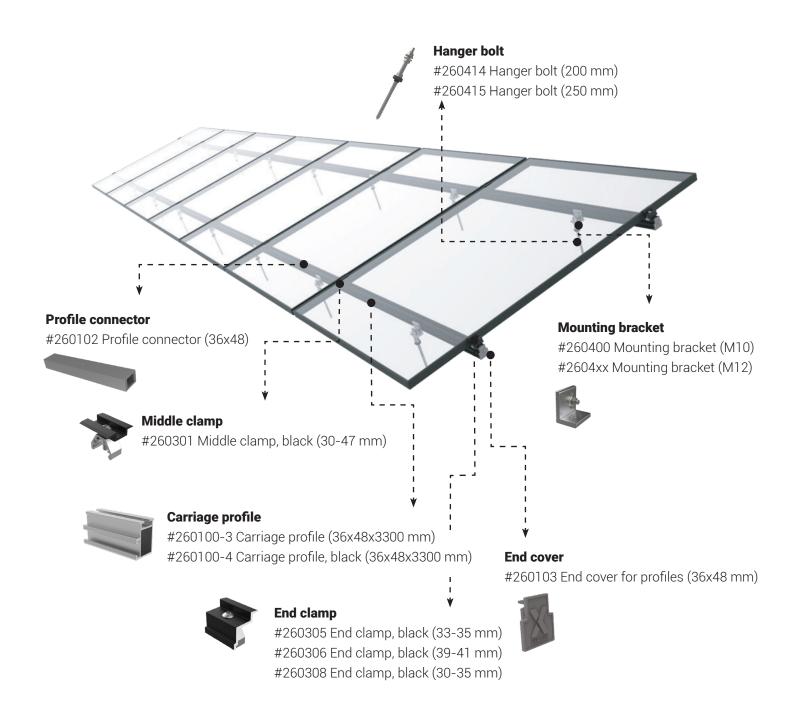

ituation in Denmark for typical buildings will normally comply. For exposed areas, taller buildings or special structures, a closer examination of the actual conditions should be carried out, and the selection of screws and installation should be carried out according to generally accepted terms.

#### **MATERIALS**

Hanger bolt Stainless steel (A2-70)

Hanger bolt (seal): Sun- and weather-resistant EPDM

Miscellaneous angle brackets: Aluminium 6060/6063-T6

Panel clamp: Aluminium 6060/6063-T6\*

Carriage profiles: Aluminium 6060/6063-T6\*

Carriage profile connector: Aluminium 6060/6063-T6

Miscellaneous bolts and nuts: Stainless steel AISI 304 (A2-70)

\*Surface-treated components are delivered black anodized



# ARTICLE NUMBER OVERVIEW (carriage profiles parallel to the roof ridge)





## ARTICLE NUMBER OVERVIEW (carriage profiles perpendicular to the roof ridge)





#### **End cover**

#260103 End cover for profiles (36x48 mm)