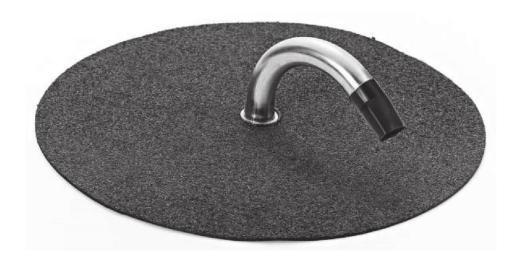

#### FIXNORDIC cable flashing for pitched roof

For secure and watertight flashing of roof penetrations for electrical cables on pitched roofs with roof membrane.

#### **APPLICATION**

The cable flashing has been designed especially for solar installation and can be installed discretely near by the solar installation.