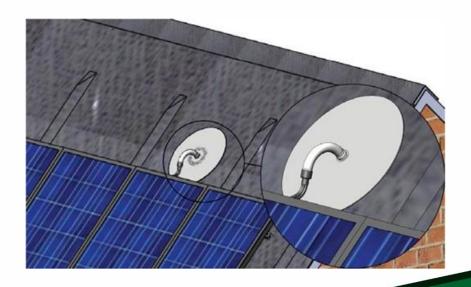

#### **APPLICATION**

The cable flashing has been designed especially for solar installation and can be installed discretely near by the solar installation.

The flashing is designed and integrated with a circular piece of membrane and the specific orientation of each flashing is therefore not important, however it is recommended that the free elbow-end points towards the eaves of the roof.