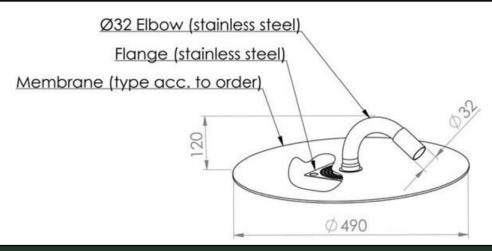

# **MATERIALS**

Flange: Stainless steel
Pipe: Stainless steel

Membrane: The type of the integrated membrane can be specified for each individual project.

## **TECHNICAL SPECIFICATIONS**