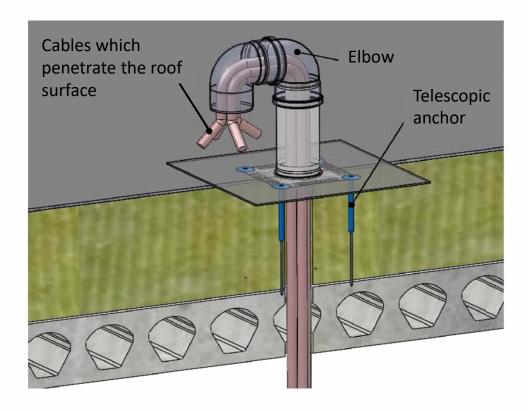

|

# MATERIALS

Elbow: Stainless steel EN 1.4301/AISI 304 or PP plastic

Flange: Stainless steel EN 1.4301/AISI 304 for bitumen membrane or foil coated steel flange

for foil membrane

Pipe: Fully welded pipe and assembly ring in stainless steel EN 1.4401/AISI 316

Membrane: The type of the integrated membrane shall be specified for each project

Installation and use must take place according to the latest industry instructions, and compatibility with the membrane of the roof must be ensured.





# **TECHNICAL SPECIFICATIONS**



## **DELIVERY**

FIXNORDIC cable flashing can be supplied with two different bends. These are not mounted upon delivery, which facilitates the work of cable pulling and assembly.



4



# **ASSEMBLY**