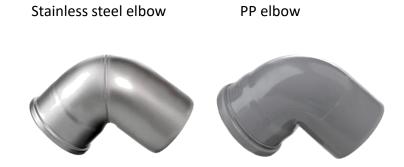

# MATERIALS

Elbow: Stainless steel EN 1.4301/AISI 304 or PP plastic

Flange: Stainless steel EN 1.4301/AISI 304 for bitumen membrane or foil coated steel flange

for foil membrane

Pipe: Fully welded pipe and assembly ring in stainless steel EN 1.4401/AISI 316

## **DELIVERY**

FIXNORDIC cable flashing can be supplied with two different bends. These are not mounted upon delivery, which facilitates the work of cable pulling and assembly.

4