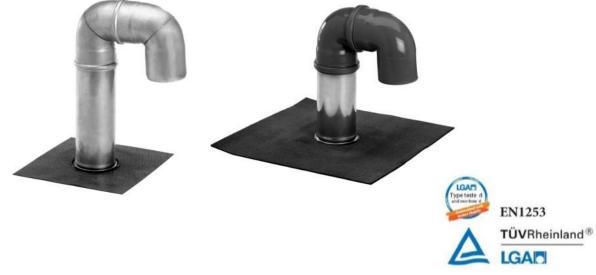

#### FIXNORDIC cable flashing Ø75 and Ø110 with detachable bends

Cable flashing for safe penetration on the roof.

#### **APPLICATION**

Safe cable penetration for installations on roofs with roofing felt or foil membranes, through which cables can be pulled without obstacles from edges and protruding contours.