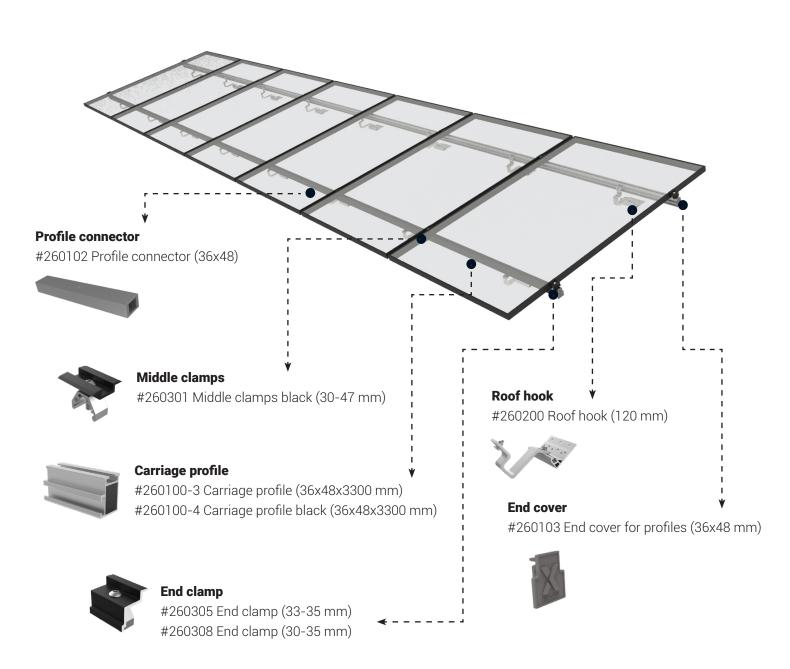

## ARTICLE NUMBER OVERVIEW (carriage profiles parallel to roof ridge)

### MATERIALS

Roof hook: Various angle connectors: Panel clamps: Carriage profiles: Profile connector: Various bolts and nuts: Aluminium 6060/6063-T5 Aluminium 6060/6063-T5 Aluminium 6060/6063-T5\* Aluminium 6060/6063-T5\* Aluminium 6060/6063-T5 Stainless steel AISI 304 (A2-70)

\*Surface treated components are delivered black anodised.