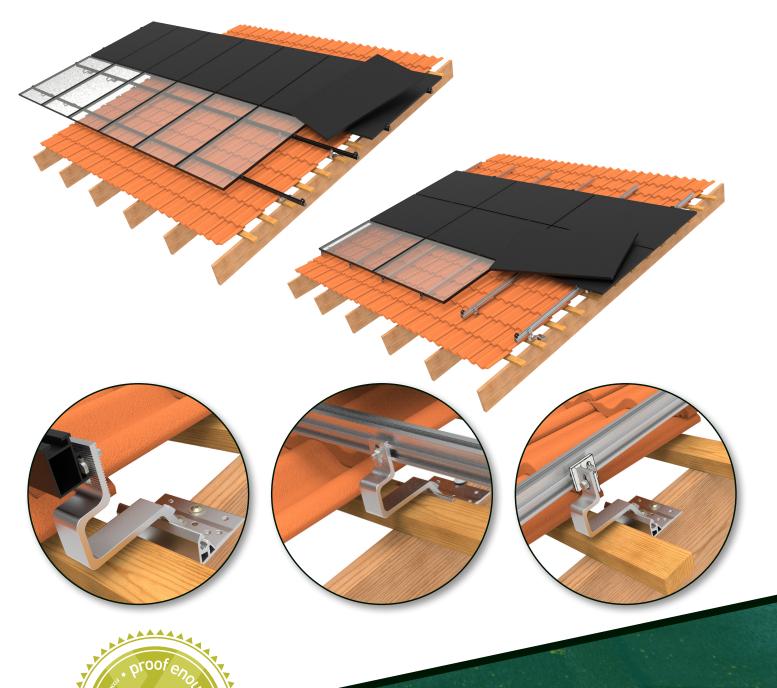

## The Roof Hook system is a flexible assembly system designed for the installation of solar panels on pitched roof surfaces with tile or tile-like roof coverings

The roof hook system is designed with a number of different details that contribute to great flexibility both in relation to the installation, but also in relation to the design of the specific installation. In addition, emphasis has also been placed on ensuring that the finished installation provides a professional and neat result.

- Both raw and black anodized aluminium carriage profiles can be supplied
- Designs with portrait and landscape panel orientation are possible
- A visual shielding of roof hooks against the roof base can be carried out
- There is a built-in horizontal adjustment option for placement relative to the rafters
- There is built-in roof perpendicular adjustment option

## APPLICATION/PLANNING

When using and planning installation tasks with the FIXNORDIC Roof Hook system, it should be ensured that fastening is carried out on each roof rafter, where, as a guideline, span distances of up to around 1200 mm are within the scope.

Under these conditions, the mechanical loads on the solar installation from snow and wind for a typical design situation in Denmark for a villa or lower type of building will normally be met. For exposed areas, higher buildings or special constructions, a closer examination of the actual conditions should be carried out, as should the choice of screws and mounting according to generally accepted specifications.