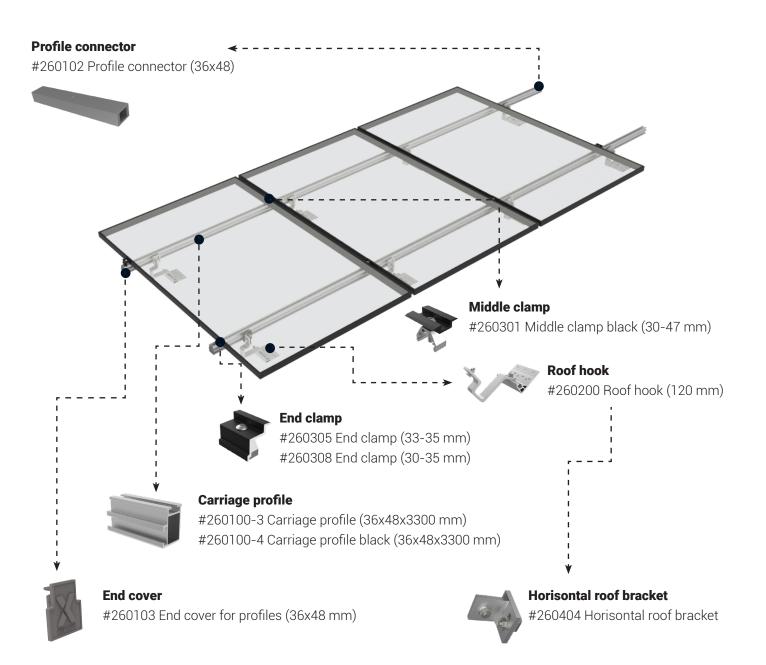

## ARTICLE NUMBER OVERVIEW (carriage profiles perpendicular to roof ridge)

### MATERIALS

Roof hook: Various angle connectors: Panel clamps: Carriage profiles: Profile connector: Various bolts and nuts: Aluminium 6060/6063-T5 Aluminium 6060/6063-T5 Aluminium 6060/6063-T5\* Aluminium 6060/6063-T5\* Aluminium 6060/6063-T5 Stainless steel AISI 304 (A2-70)

\*Surface treated components are delivered black anodised.