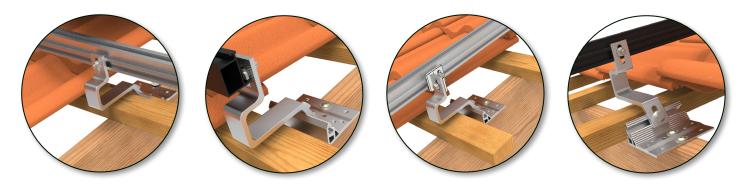

## APPLICATION/PLANNING

When using and planning installation tasks with the FIXNORDIC Roof Hook system, it should be ensured that fastening is carried out on each roof rafter, where, as a guideline, span distances of up to around 1200 mm are within the scope.

Under these conditions, the mechanical loads on the solar installation from snow and wind for a typical design situation in Denmark for a villa or lower type of building will normally be met. For exposed areas, higher buildings or special constructions, a closer examination of the actual conditions should be carried out, as should the choice of screws and mounting according to generally accepted specifications.