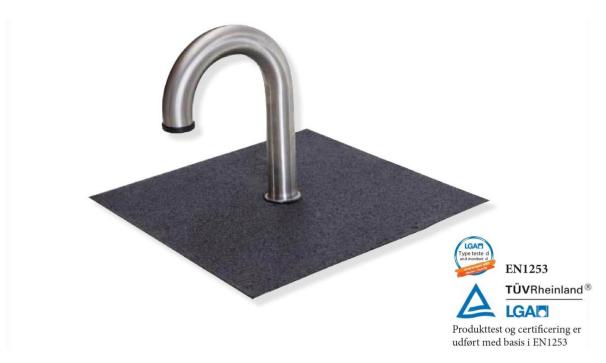

#### JUAL SOLAR CABLE FLASHING

For safe and systematic penetration of cable brought through the roof membrane.

#### **APPLICATION**

Secure solution for bringing cables through the roofing membrane, where through cables can easily be installed without colliding with sharp edges or contours.

PROOF ENOUGH.