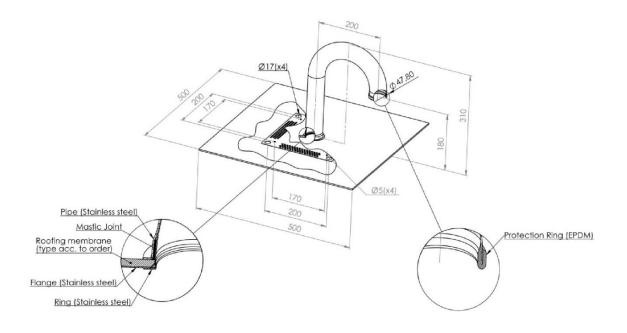

Flange: Stainless steel
Pipe: Stainless steel

Membrane: The type of the integrated membrane can be specified for each individual

project.

JUAL SOLAR A/S Industrivej 14, DK-7130 Juelsminde T: +45 76 83 11 41 E: jualsolar@jualsolar.dk W: jualsolar.dk

## **TEKNICAL DATA:**