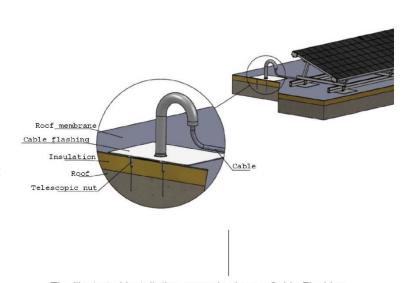

#### **GENERAL INSTALLATION GUIDELINES**

The JUAL SOLAR Cable flashing should be fastened by standard telescopic screws in order to ensure sufficient flexibility and hereby enhance the endurance of the installation.

When the flashing has been fixed, the integrated membrane must be torched or welded to the roof membrane.

JUAL SOLAR recommends that cable ends are stripped and that the free wires are bend backwards before the cables are brought though the Cable flashing.

The illustrated installation example show a Cable Flashing mounted on a flat roof solar cell installation.

JUAL SOLAR A/S Industrivej 14, DK-7130 Juelsminde T: +45 76 83 11 41 E: jualsolar@jualsolar.dk W: jualsolar.dk