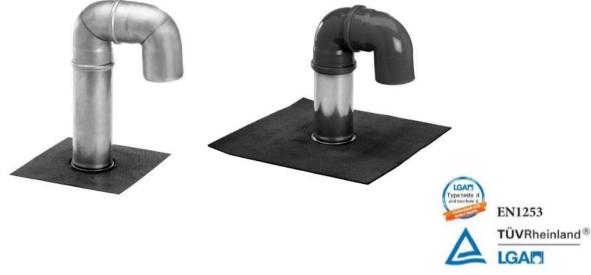

#### FIXNORDIC cable flashing Ø75 and Ø110 with detachable bends

Cable flashing for safe penetration on the roof.

#### **APPLICATION**

Safe cable penetration for installations on roofs with roofing felt or foil membranes, through which cables can be pulled without obstacles from edges and protruding contours.

#### **ORDERING**

| Туре                                                             | Article number |               | Membrane                                        |
|------------------------------------------------------------------|----------------|---------------|-------------------------------------------------|
|                                                                  | Ø75            | Ø110          |                                                 |
| FIXNORDIC cable flashing, bitumen + PP elbow                     | 71075KP-P-xxx  | 71110KP-P-1xx | E.g.: 71075KP-P-xxx  "xxx" is the membrane code |
| FIXNORDIC cable flashing, bitumen + stainless steel elbow        | 71075KP-R-xxx  | 71110KP-R-1xx |                                                 |
| FIXNORDIC cable flashing, foil + PP elbow                        | 71075KP-P-xxx  | 71110KP-P-2xx |                                                 |
| FIXNORDIC cable flashing, foil + stainless steel elbow           | 71075KP-R-xxx  | 71110KP-R-2xx |                                                 |
| Find the membrane code under "Membrane overview" at fixnordic.dk |                |               |                                                 |