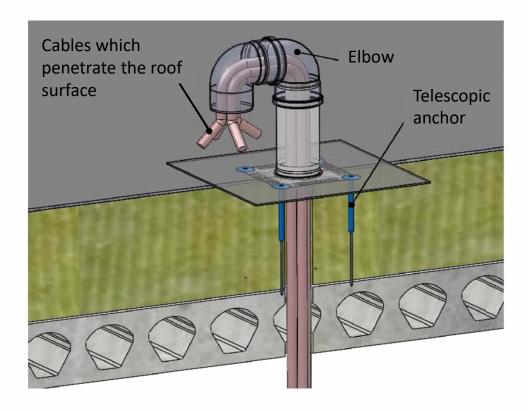

#### **APPLICATION**

Safe cable penetration for installations on roofs with roofing felt or foil membranes, through which cables can be pulled without obstacles from edges and protruding contours.

# **ASSEMBLY**