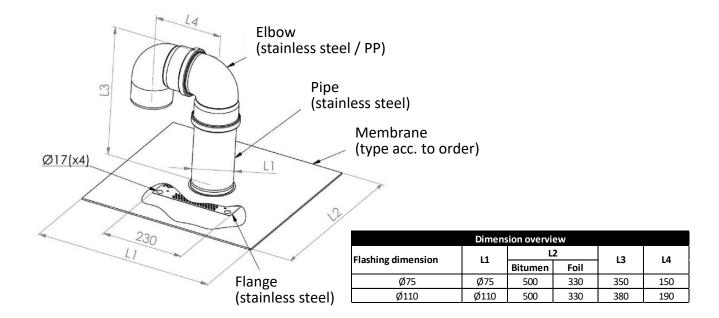

# MATERIALS

Elbow: Stainless steel EN 1.4301/AISI 304 or PP plastic

Flange: Stainless steel EN 1.4301/AISI 304 for bitumen membrane or foil coated steel flange

for foil membrane

Pipe: Fully welded pipe and assembly ring in stainless steel EN 1.4401/AISI 316

Membrane: The type of the integrated membrane shall be specified for each project

Installation and use must take place according to the latest industry instructions, and compatibility with the membrane of the roof must be ensured.