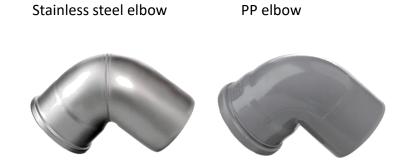

# MATERIALS

Elbow: Stainless steel EN 1.4301/AISI 304 or PP plastic

Flange: Stainless steel EN 1.4301/AISI 304 for bitumen membrane or foil coated steel flange

for foil membrane

Pipe: Fully welded pipe and assembly ring in stainless steel EN 1.4401/AISI 316

## **DELIVERY**

FIXNORDIC cable flashing can be supplied with two different bends. These are not mounted upon delivery, which facilitates the work of cable pulling and assembly.

4